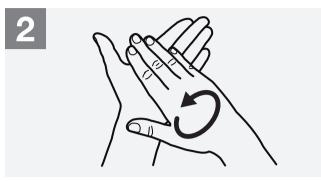

Apply enough soap to cover all hand surfaces;

Palm to palm with fingers interlaced;

Rotational rubbing, backwards and forwards with clasped fingers of right hand in left palm and vice versa;

Rub hands palm to palm;