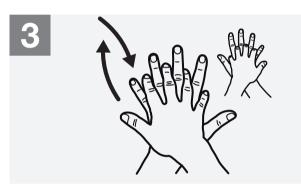

## Duration of the entire procedure: 40-60 seconds

Wet hands with water;

Right palm over left dorsum with interlaced fingers and vice versa;

Rotational rubbing of left thumb clasped in right palm and vice versa;