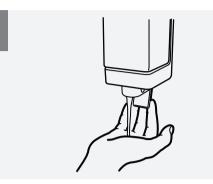

Apply enough soap to cover all hand surfaces;

Palm to palm with fingers interlaced;

Rotational rubbing, backwards and forwards with clasped fingers of right hand in left palm and vice versa;

Rub hands palm to palm;