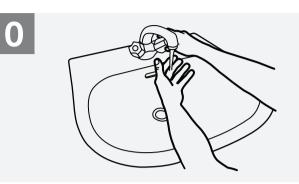

## How to Handwash?

## Duration of the entire procedure: 40-60 seconds

Wet hands with water;

Right palm over left dorsum with interlaced fingers and vice versa;

Rotational rubbing of left thumb clasped in right palm and vice versa;