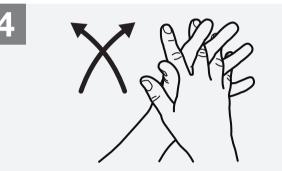

Backs of fingers to opposing palms with fingers interlocked;

Rinse hands with water;

Dry hands thoroughly with a single use towel;

Use towel to turn off faucet;

Your hands are now safe.