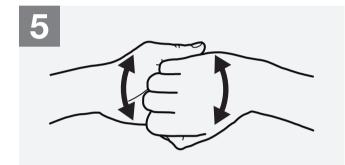

## Duration of the entire procedure: 40-60 seconds

Wet hands with water;

Right palm over left dorsum with interlaced fingers and vice versa;

Rotational rubbing of left thumb clasped in right palm and vice versa;