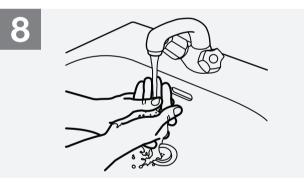

Backs of fingers to opposing palms with fingers interlocked;

Rinse hands with water;

Dry hands thoroughly with a single use towel;

Use towel to turn off faucet;

Your hands are now safe.