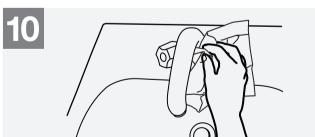

Backs of fingers to opposing palms with fingers interlocked;

Rinse hands with water;

Dry hands thoroughly with a single use towel;

Use towel to turn off faucet;

Your hands are now safe.