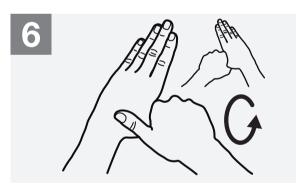

Apply enough soap to cover all hand surfaces;

Palm to palm with fingers interlaced;

Rotational rubbing, backwards and forwards with clasped fingers of right hand in left palm and vice versa;

Rub hands palm to palm;