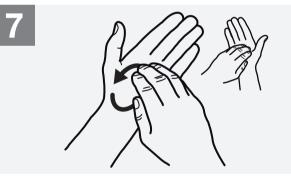

## Duration of the entire procedure: 40-60 seconds

Wet hands with water;

Right palm over left dorsum with interlaced fingers and vice versa;

Rotational rubbing of left thumb clasped in right palm and vice versa;